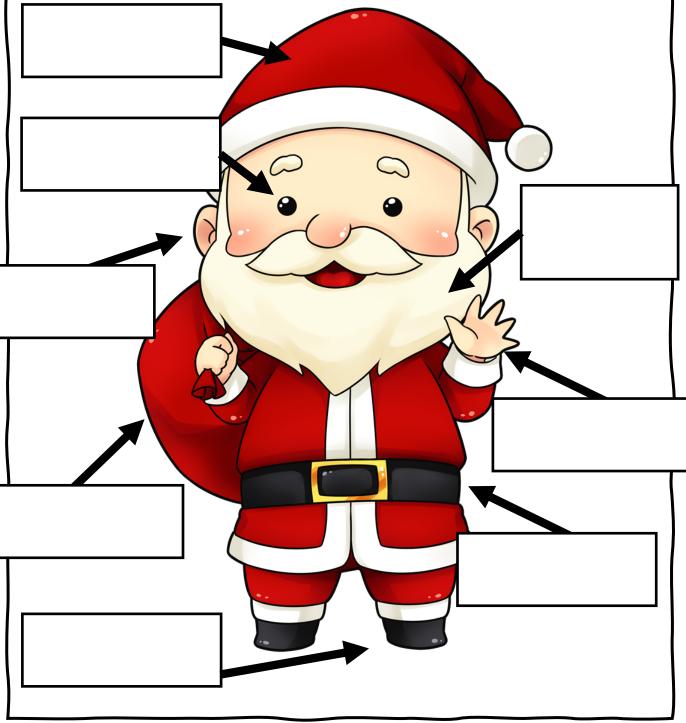

#### Label Santa Claus

| Belt | Hat   | Beard | Toy Sack |
|------|-------|-------|----------|
| Ear  | Boots | Eyes  | Hands    |

www.lemonandkiwidesigns.com