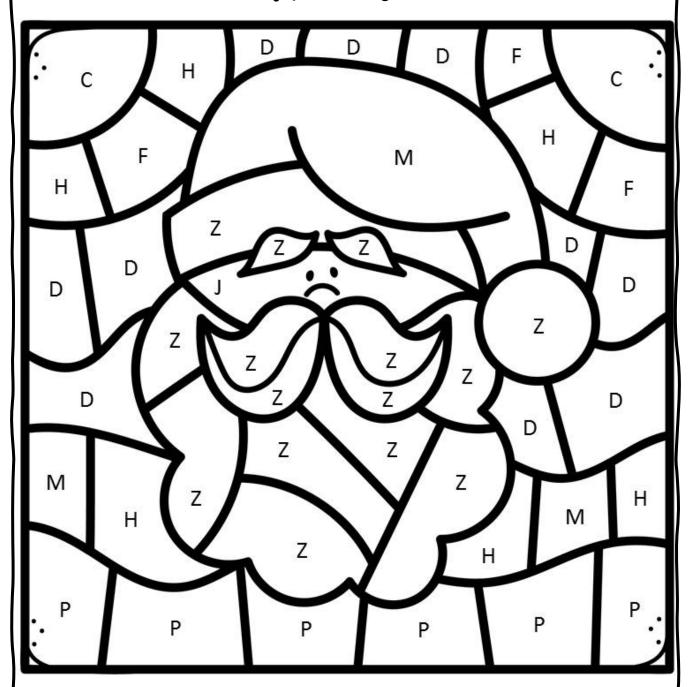

#### Color by Letter Santa

| P = Green | H = DINK  | D = Blue  | C = Yellow |
|-----------|-----------|-----------|------------|
| M = Red   | Z = White | J = Peach | F= Orange  |

Color Santa Claus by following the color code above.