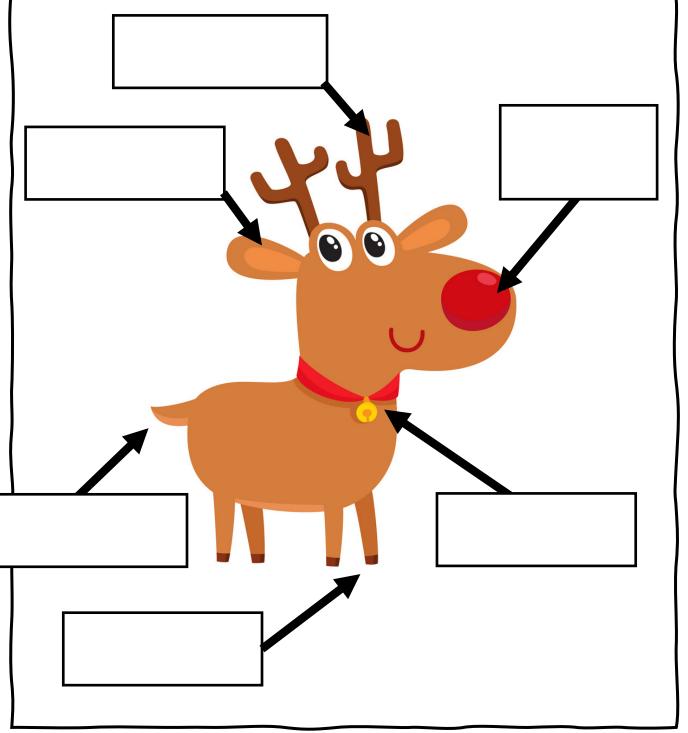

#### Label The Reindeer

| Antlers     | Nose | Ear  |
|-------------|------|------|
| <b>Tail</b> | Hoof | Bell |

www.lemonandkiwidesigns.com