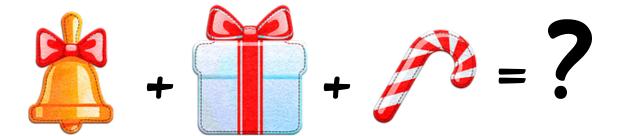

# Christmas Math Activities



www.lemonandkiwideSignS.com



#### How Many Are There?







www.lemonandkiwidesigns.com

## Number Comparisons

Greater Than >, Less Than <, Or Equal To =



www.lemonandkiwidesigns.com

### Christmas Math Puzzle

Use your math skills to find the value of each symbol and the "?"



+



= 20



X



= 80



X



= 40



+



+

= ?

Write your answers:



=



=



www.lemonandkiwideSignS.com

#### Christmas Tree Roll Dice & Cover



#### Christmas Math Puzzle

Use your math skills to find the value of each symbol and the "?"







Write your answers:



#### Christmas Math Puzzle

Use your math skills to find the value of each symbol and the "?"



Write your answers:



### Color by Number Christmas Tree



4: Brown 5: Red 6: Yellow



#### Christmas Bonds

Complete the number bond by using your addition and subtraction skills to fill in the missing lightbulbs.



#### Santa Addition

| 4. = White | 5 = Pink  | 6 = Yellow |
|------------|-----------|------------|
| 7 = Red    | 8 = Black | 9 = Gray   |

Color Santa by following the color code above.





This free activity book was designed by Lemon & Kiwi Designs.