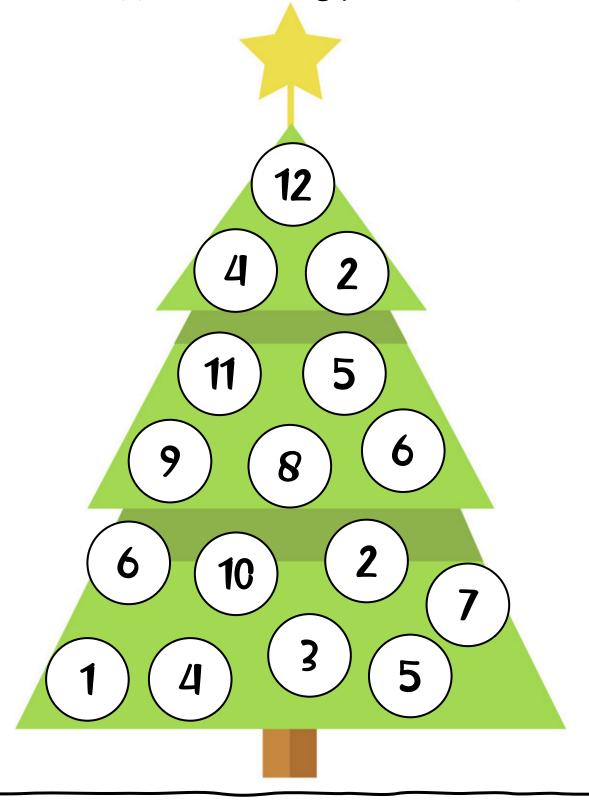

# Christmas Math Activities



www.lemonandkiwideSignS.com



#### How Many Are There?







www.lemonandkiwidesigns.com

## Number Comparisons

Greater Than >, Less Than <, Or Equal To =



www.lemonandkiwidesigns.com

### Christmas Math Puzzle

Use your math skills to find the value of each symbol and the "?"



+



= 20



X



= 80



X



= 40



+



+

= ?

Write your answers:



=



=



www.lemonandkiwideSignS.com

#### Christmas Tree Roll Dice & Cover



#### Christmas Math Puzzle

Use your math skills to find the value of each symbol and the "?"







Write your answers:



#### Christmas Math Puzzle

Use your math skills to find the value of each symbol and the "?"



Write your answers:



### Color by Number Christmas Tree



4: Brown 5: Red 6: Yellow



#### Christmas Bonds

Complete the number bond by using your addition and subtraction skills to fill in the missing lightbulbs.



#### Santa Addition

| 4. = White | 5 = Pink  | 6 = Yellow |
|------------|-----------|------------|
| 7 = Red    | 8 = Black | 9 = Gray   |

Color Santa by following the color code above.





This free activity book was designed by Lemon & Kiwi Designs.