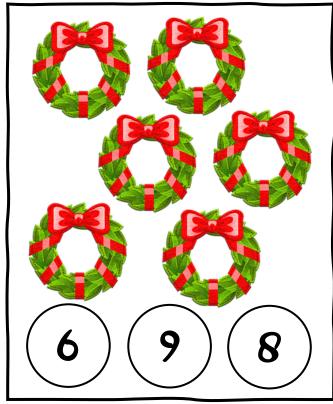

# Christmas Math Activities



www.lemonandkiwideSignS.com



#### How Many Are There?







www.lemonandkiwidesigns.com

## Number Comparisons

Greater Than >, Less Than <, Or Equal To =



www.lemonandkiwidesigns.com

### Christmas Math Puzzle

Use your math skills to find the value of each symbol and the "?"



+



= 20



X



= 80



X



= 40



+



+

= ?

Write your answers:



=



=



www.lemonandkiwideSignS.com

#### Christmas Tree Roll Dice & Cover



#### Christmas Math Puzzle

Use your math skills to find the value of each symbol and the "?"







Write your answers:



#### Christmas Math Puzzle

Use your math skills to find the value of each symbol and the "?"



Write your answers:



### Color by Number Christmas Tree



4: Brown 5: Red 6: Yellow



#### Christmas Bonds

Complete the number bond by using your addition and subtraction skills to fill in the m