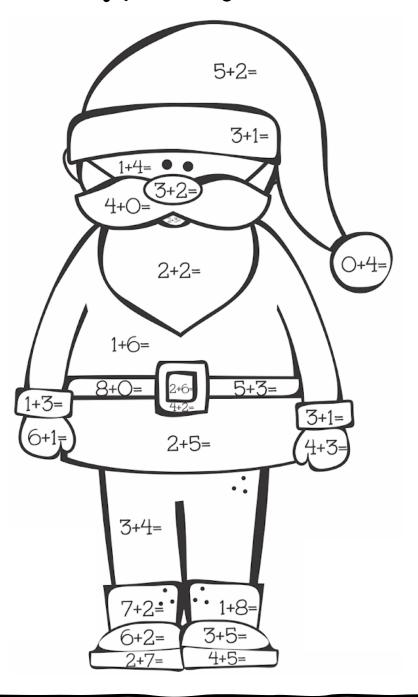

#### Santa Addition

| 4. = White | 5 = Pink  | 6 = Yellow |
|------------|-----------|------------|
| 7 = Red    | 8 = Black | 9 = Gray   |

Color Santa by following the color code above.

This free activity book was designed by Lemon & Kiwi Designs.