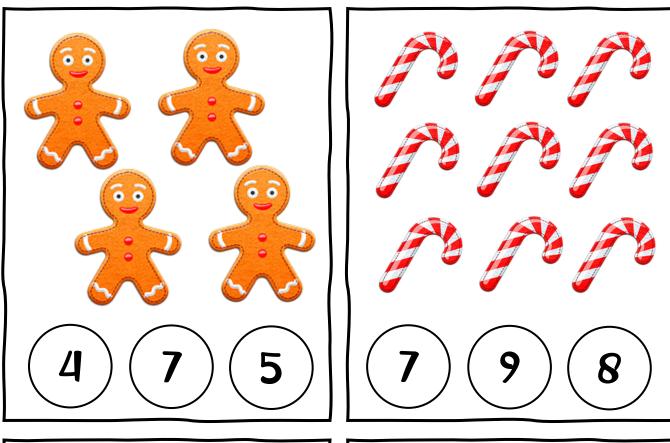

# Christmas Math Activities



www.lemonandkiwideSignS.com



#### How Many Are There?







www.lemonandkiwidesigns.com

## Number Comparisons

Greater Than >, Less Than <, Or Equal To =



www.lemonandkiwidesigns.com

### Christmas Math Puzzle

Use your math skills to find the value of each symbol and the "?"



+



= 20



X



= 80



X



= 40



+



+

= ?

Write your answers:



=



=



www.lemonandkiwideSignS.com

#### Christmas Tree Roll Dice & Cover



#### Christmas Math Puzzle

Use your math skills to find the value of each symbol and the "?"







Write your answers:



#### Christmas Math Puzzle

Use your math skills to find the value of each symbol and the "?"



Write your answers:



### Color by Number Christmas Tree



4: Brown 5: Red 6: Yellow



#### Christmas Bonds

Complete the number bond by using your addition and subtraction skills to fill in t