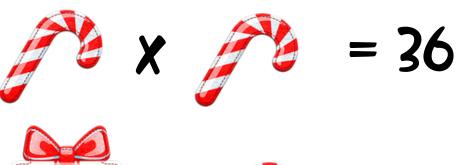

#### Christmas Math Puzzle

Use your math skills to find the value of each symbol and the "?"

Write your answers: