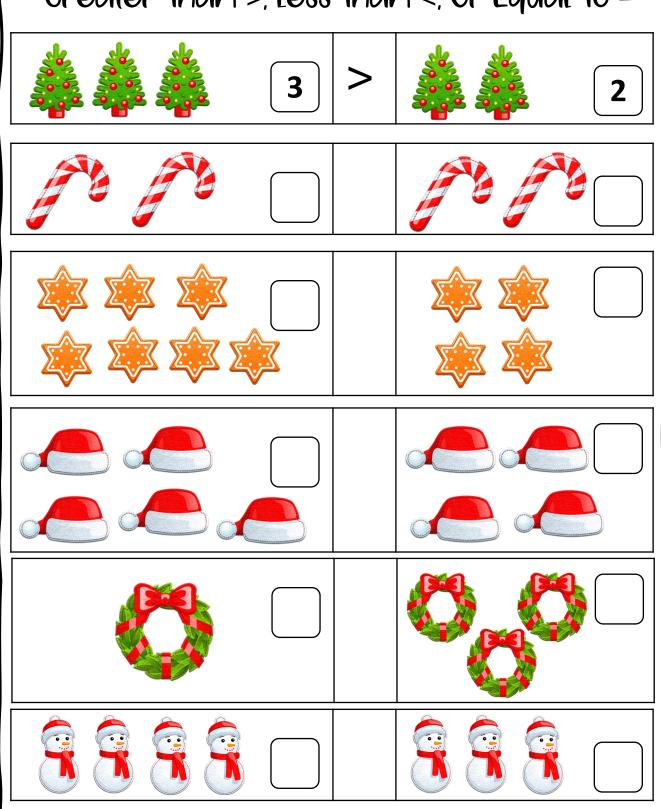

## Number Comparisons

Greater Than >, Less Than <, Or Equal To =

www.lemonandkiwidesigns.com