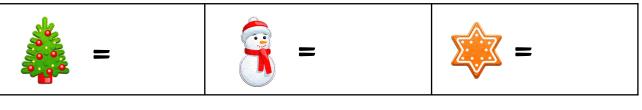

### Christmas Math Puzzle

Use your math skills to find the value of each symbol and the "?"

+

= 20

X

= 80

X

= 40

+

+

= ?

Write your answers:

=

=

www.lemonandkiwideSignS.com