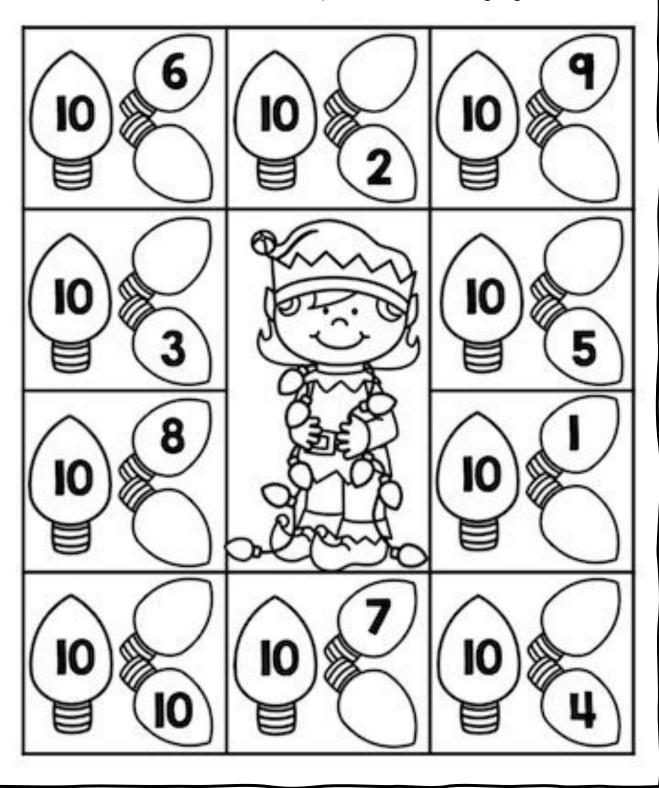

#### Christmas Bonds

Complete the number bond by using your addition and subtraction skills to fill in the missing lightbulbs.