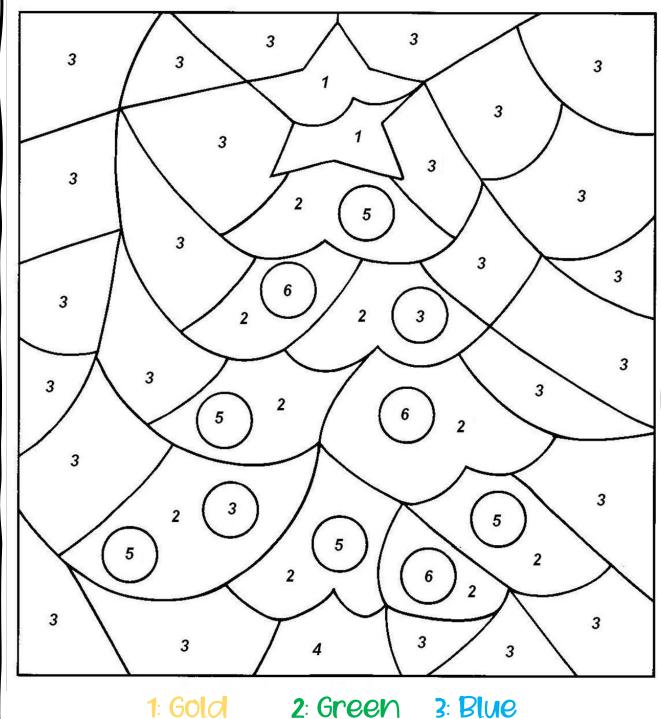

# Christmas Math Activities



www.lemonandkiwideSignS.com



#### How Many Are There?







www.lemonandkiwidesigns.com

## Number Comparisons

Greater Than >, Less Than <, Or Equal To =



www.lemonandkiwidesigns.com

### Christmas Math Puzzle

Use your math skills to find the value of each symbol and the "?"



+



= 20



X



= 80



X



= 40



+



+

= ?

Write your answers:



=



=



www.lemonandkiwideSignS.com

#### Christmas Tree Roll Dice & Cover



#### Christmas Math Puzzle

Use your math skills to find the value of each symbol and the "?"







Write your answers:



#### Christmas Math Puzzle

Use your math skills to find the value of each symbol and the "?"



Write your answers:



### Color by Number Christmas Tree



4: Brown 5: Red 6: Yellow



#### Christmas Bonds

Complete the number bond by using your addition and subtraction skills to fill in the missing lightbulbs.



#### Santa Addition

| 4. = White | 5 = Pink  | 6 = Yellow |
|------------|-----------|------------|
| 7 = Red    | 8 = Black | 9 = Gray   |

Color Santa by following the color code above.





This free activity book was designed by Lemon & Kiwi Designs.