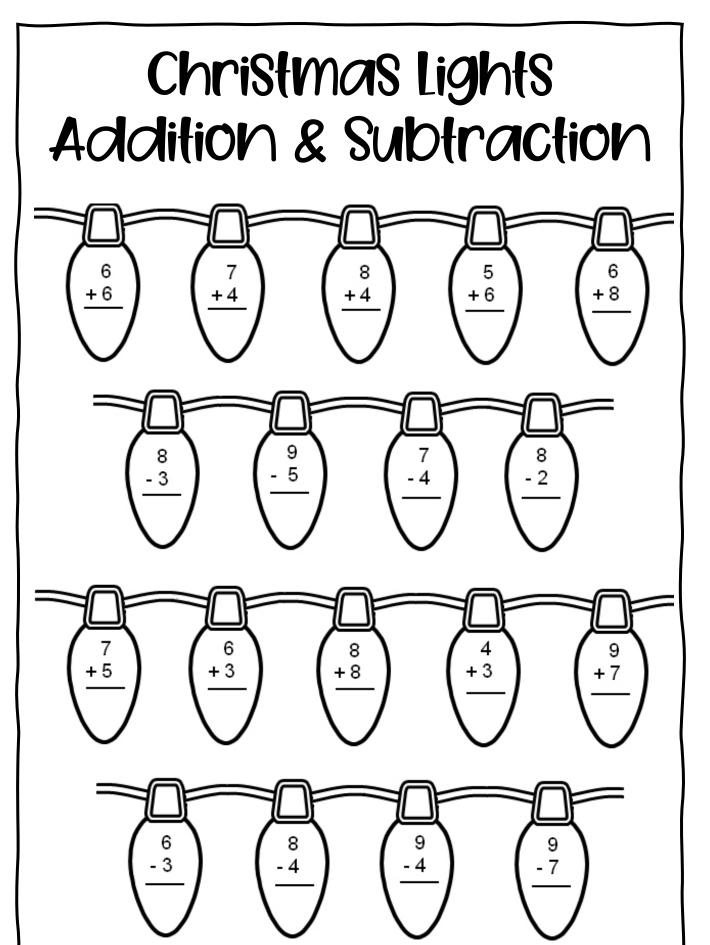

# Christmas Math Activities



www.lemonandkiwideSignS.com



#### How Many Are There?







www.lemonandkiwidesigns.com

## Number Comparisons

Greater Than >, Less Than <, Or Equal To =



www.lemonandkiwidesigns.com

### Christmas Math Puzzle

Use your math skills to find the value of each symbol and the "?"



+



= 20



X



= 80



X



= 40



+



+

= ?

Write your answers:



=



=



www.lemonandkiwideSignS.com

#### Christmas Tree Roll Dice & Cover



#### Christmas Math Puzzle

Use your math skills to find the value of each symbol and the "?"







Write your answers:



#### Christmas Math Puzzle

Use your math skills to find the value of each symbol and the "?"



Write your answers:



### Color by Number Christmas Tree



4: Brown 5: Red 6: Yellow



#### Christmas Bonds

Complete the number bond by using your addition and subtraction skills to fill in the missing lightbulbs.



#### Santa Addition

| 4. = White | 5 = Pink  | 6 = Yellow |
|------------|-----------|------------|
| 7 = Red    | 8 = Black | 9 = Gray   |

Color Santa by following the color code above.





This free activity book was designed by Lemon & Kiwi Designs.