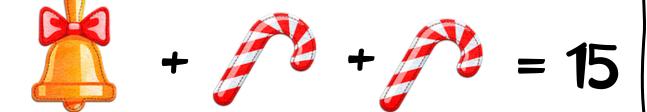

#### Christmas Math Puzzle

Use your math skills to find the value of each symbol and the "?"

Write your answers: