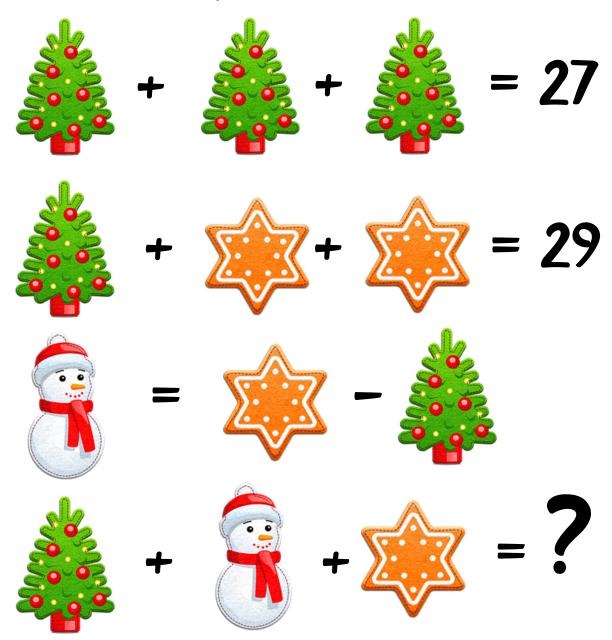

#### Christmas Math Puzzle

Use your math skills to find the value of each symbol and the "?"

Write your answers: