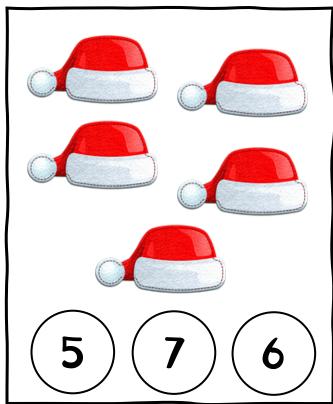

# Christmas Math Activities



www.lemonandkiwideSignS.com



#### How Many Are There?







www.lemonandkiwidesigns.com

## Number Comparisons

Greater Than >, Less Than <, Or Equal To =



www.lemonandkiwidesigns.com

### Christmas Math Puzzle

Use your math skills to find the value of each symbol and the "?"



+



= 20



X



= 80



X



= 40



+



+

= ?

Write your answers:



=



=



www.lemonandkiwideSignS.com

#### Christmas Tree Roll Dice & Cover



#### Christmas Math Puzzle

Use your math skills to find the value of each symbol and the "?"







Write your answers:



#### Christmas Math Puzzle

Use your math skills to find the value of each symbol and the "?"



Write your answers:



### Color by Number Christmas Tree



4: Brown 5: Red 6: Yellow



#### Christmas Bonds

Complete the number bond by using your addition and subtraction skills to fill in the