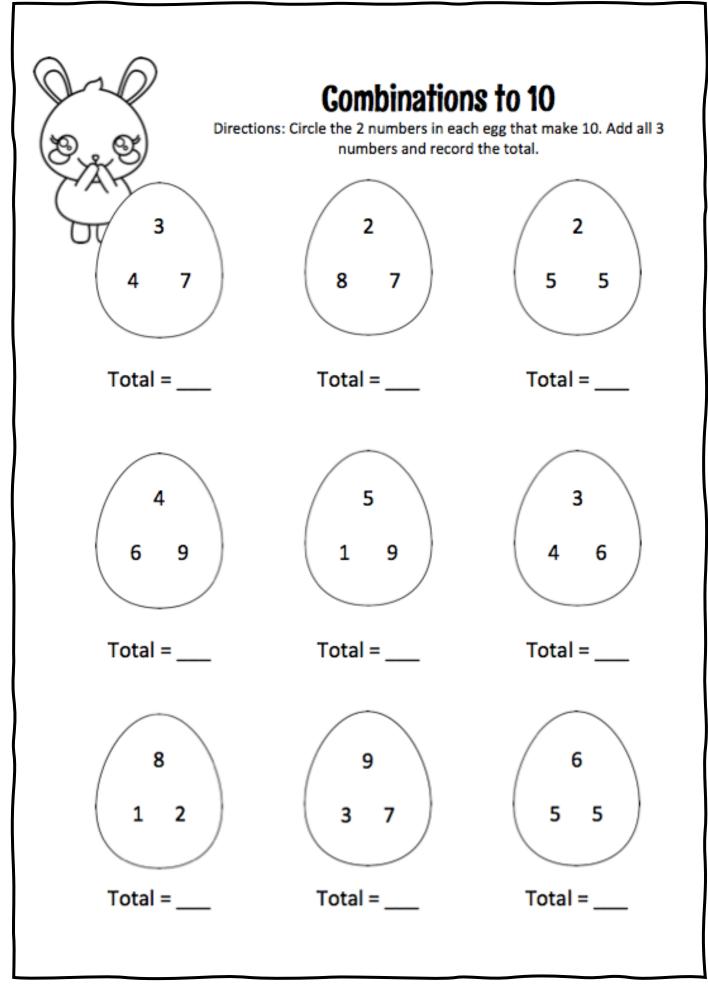

| 6 |
| 2  | 10 | 6 | 6 | 4 |    | 4 |
|    | 3  |   |   | 8 | 9  | 3 |
| 5  | 9  | 7 |   | 3 | 7  | 5 |
| 5  | 7  | 5 | 9 | 3 | 2  | 8 |
|    |    | 4 | 4 | 5 | 10 | 6 |
| 3  | 6  | 6 | 8 | 4 | 8  | 6 |
| 2  | 10 | 2 | 9 | 3 |    | 2 |
| 10 | 4  | 5 | 6 | 7 |    | 4 |
| 2  | 8  | 4 | 8 | 5 | 8  | 5 |

| COLOR     |                  |            |           |  |  |  |  |
|-----------|------------------|------------|-----------|--|--|--|--|
| ſ         |                  |            | A         |  |  |  |  |
| 1 = Red   | 2 = Orange       | 3 = Yellow | 4 = Green |  |  |  |  |
| 5 = Blue  | 6 = Þink         | 7 = Purple | 8 = Grey  |  |  |  |  |
| 9 = Brown | 10 = Light Green |            |           |  |  |  |  |
|           |                  |            |           |  |  |  |  |











## This free activity book was designed by Lemon & Kiwi Designs.

Lemon & Kiwi Designs | www.lemonandkiwidesigns.com