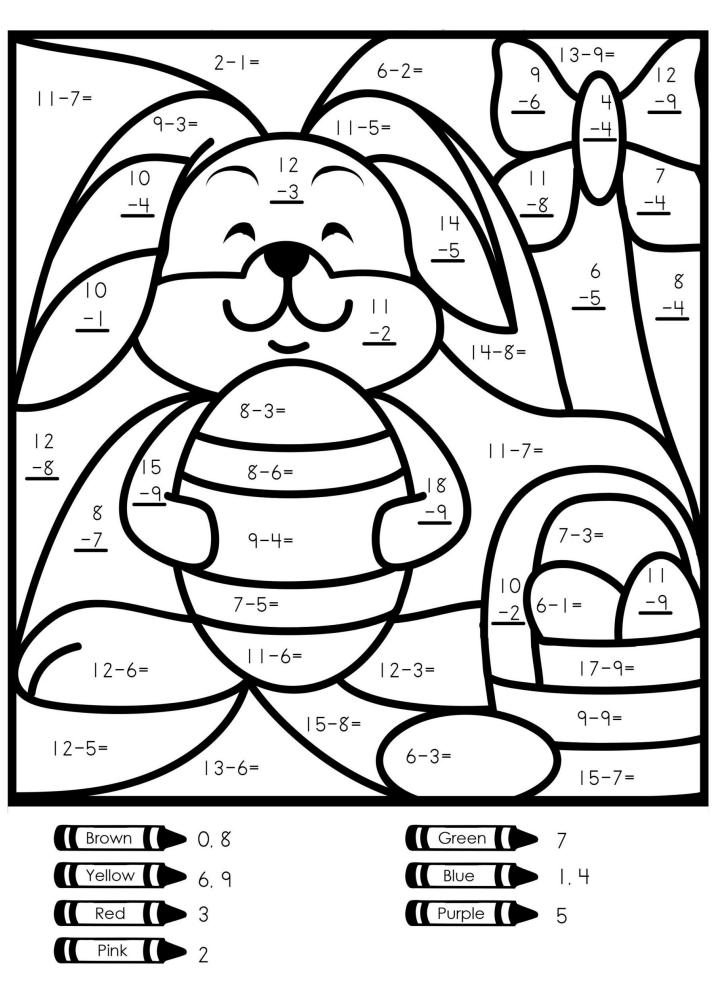

## Easter Math Activity Book For Kids



www.lemonandkiwidesigns.com





www.lemonanakiwidesigns.com



www.lemonanakiwidesigns.com







## DOZEN EGGSGAME

Can you add to 12? Find adjoining pairs of numbers that add to 12 and circle each pair. Each pair must be side by side or one above the other.



How many pairs did you find?

12 - Pairs - Good 13 - 16 Pairs - Very Good 17 - 20 Pairs - Fantastic 21 or More - Amazing

| 4  | 4  | 6 | 8 | 7 | 2  | 6 |
|----|----|---|---|---|----|---|
| 3  | 8  |   |   | 5 | 10 | 6 |
| 2  | 10 | 6 | 6 | 4 |    | 4 |
|    | 3  |   |   | 8 | 9  | 3 |
| 5  | 9  | 7 |   | 3 | 7  | 5 |
| 5  | 7  | 5 | 9 | 3 | 2  | 8 |
|    |    | 4 | 4 | 5 | 10 | 6 |
| 3  | 6  | 6 | 8 | 4 | 8  | 6 |
| 2  | 10 | 2 | 9 | 3 |    | 2 |
| 10 | 4  | 5 | 6 | 7 |    | 4 |
| 2  | 8  | 4 | 8 | 5 | 8  | 5 |

| COLOR     |                  |            |           |  |  |  |  |
|-----------|------------------|------------