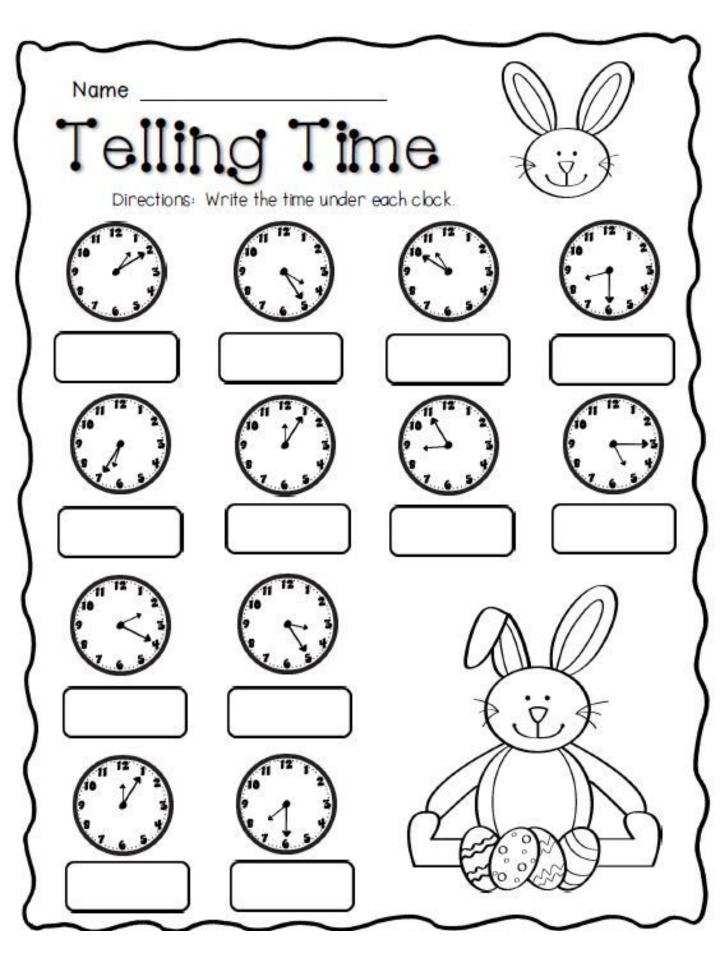

10 | 6 |
| 2  | 10 | 6 | 6 | 4 |    | 4 |
|    | 3  |   |   | 8 | 9  | 3 |
| 5  | 9  | 7 |   | 3 | 7  | 5 |
| 5  | 7  | 5 | 9 | 3 | 2  | 8 |
|    |    | 4 | 4 | 5 | 10 | 6 |
| 3  | 6  | 6 | 8 | 4 | 8  | 6 |
| 2  | 10 | 2 | 9 | 3 |    | 2 |
| 10 | 4  | 5 | 6 | 7 |    | 4 |
| 2  | 8  | 4 | 8 | 5 | 8  | 5 |

| COLOR     |                  |            |           |  |  |  |  |
|-----------|------------------|------------|-----------|--|--|--|--|
| ſ         |                  |            | A         |  |  |  |  |
| 1 = Red   | 2 = Orange       | 3 = Yellow | 4 = Green |  |  |  |  |
| 5 = Blue  | 6 = Þink         | 7 = Purple | 8 = Grey  |  |  |  |  |
| 9 = Brown | 10 = Light Green |            |           |  |  |  |  |
|           |                  |            |           |  |  |  |  |











## This free activity book was designed by Lemon & Kiwi Designs.

Lemon & Kiwi Designs | www.lemonandkiwidesigns.com