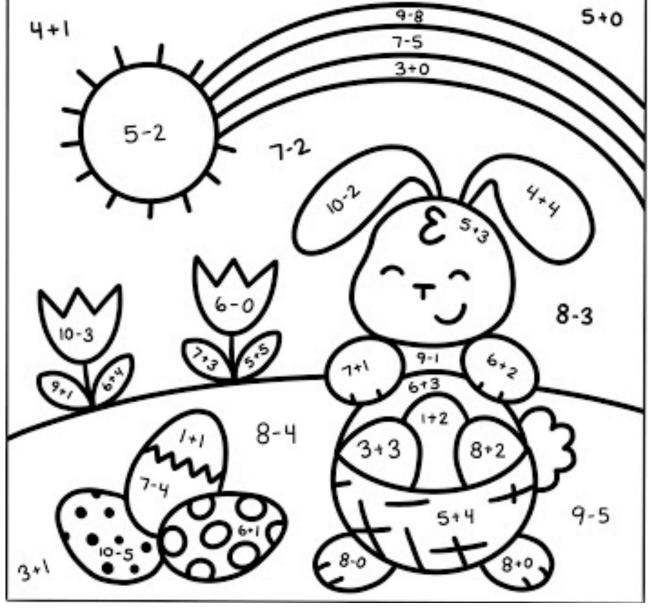

| 10 | 6 |
| 2  | 10 | 6 | 6 | 4 |    | 4 |
|    | 3  |   |   | 8 | 9  | 3 |
| 5  | 9  | 7 |   | 3 | 7  | 5 |
| 5  | 7  | 5 | 9 | 3 | 2  | 8 |
|    |    | 4 | 4 | 5 | 10 | 6 |
| 3  | 6  | 6 | 8 | 4 | 8  | 6 |
| 2  | 10 | 2 | 9 | 3 |    | 2 |
| 10 | 4  | 5 | 6 | 7 |    | 4 |
| 2  | 8  | 4 | 8 | 5 | 8  | 5 |

| COLOR     |                  |            |           |  |  |  |  |
|-----------|------------------|------------|-----------|--|--|--|--|
| ſ         |                  |            | A         |  |  |  |  |
| 1 = Red   | 2 = Orange       | 3 = Yellow | 4 = Green |  |  |  |  |
| 5 = Blue  | 6 = Þink         | 7 = Purple | 8 = Grey  |  |  |  |  |
| 9 = Brown | 10 = Light Green |            |           |  |  |  |  |
|           |                  |            |           |  |  |  |  |











## This free activity book was designed by Lemon & Kiwi Designs.

Lemon & Kiwi Designs | www.lemonandkiwidesigns.com