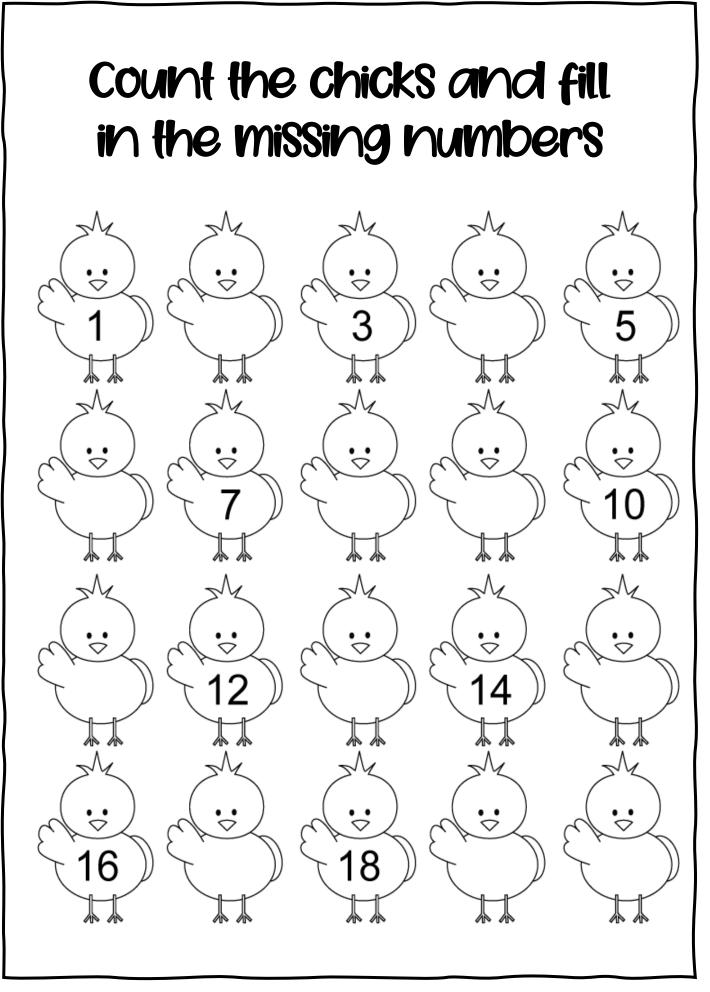

## Easter Math Activity Book For Kids



www.lemonandkiwidesigns.com





www.lemonanakiwidesigns.com



www.lemonanakiwidesigns.com







## DOZEN EGGSGAME

Can you add to 12? Find adjoining pairs of numbers that add to 12 and circle each pair. Each pair must be side by side or one above the other.



How many pairs did you find?

12 - Pairs - Good 13 - 16 Pairs - Very Good 17 - 20 Pairs - Fantastic 21 or More - Amazing

| 4  | 4  | 6 | 8 | 7 | 2  | 6 |
|----|----|---|---|---|----|---|
| 3  | 8  |   |   | 5 | 10 | 6 |
| 2  | 10 | 6 | 6 | 4 |    | 4 |
|    | 3  |   |   | 8 | 9  | 3 |
| 5  | 9  | 7 |   | 3 | 7  | 5 |
| 5  | 7  | 5 | 9 | 3 | 2  | 8 |
|    |    | 4 | 4 | 5 | 10 | 6 |
| 3  | 6  | 6 | 8 | 4 | 8  | 6 |
| 2  | 10 | 2 | 9 | 3 |    | 2 |
| 10 | 4  | 5 | 6 | 7 |    | 4 |
| 2  | 8  | 4 | 8 | 5 | 8  | 5 |

| COLOR     |                  |            |           |  |  |  |  |
|-----------|------------------|----------