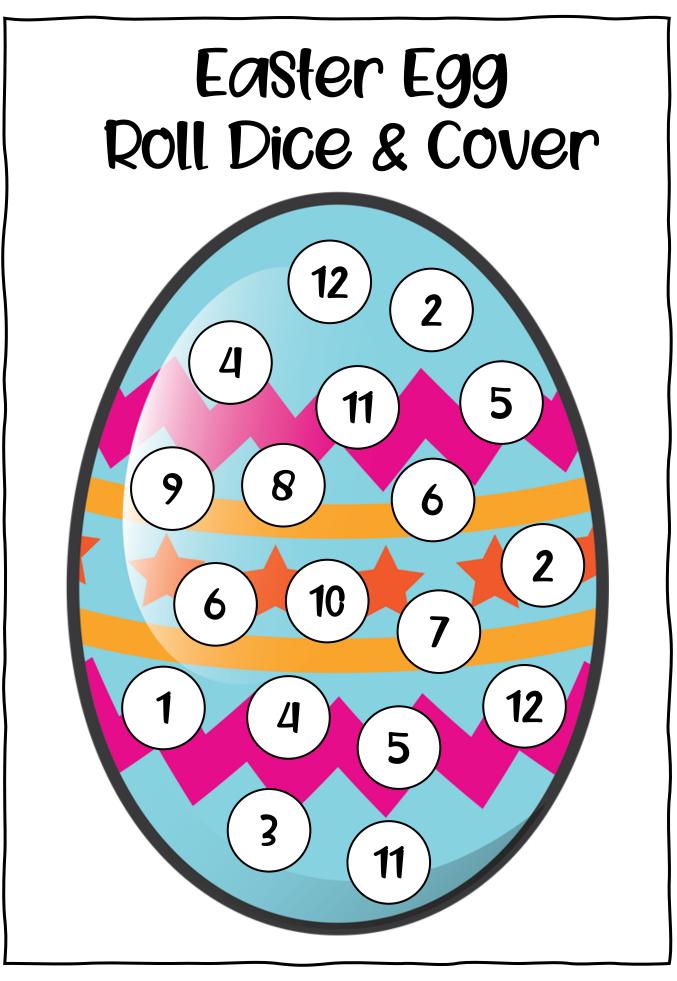

## DOZEN EGGSGAME

Can you add to 12? Find adjoining pairs of numbers that add to 12 and circle each pair. Each pair must be side by side or one above the other.

How many pairs did you find?

12 - Pairs - Good 13 - 16 Pairs - Very Good 17 - 20 Pairs - Fantastic 21 or More - Amazing