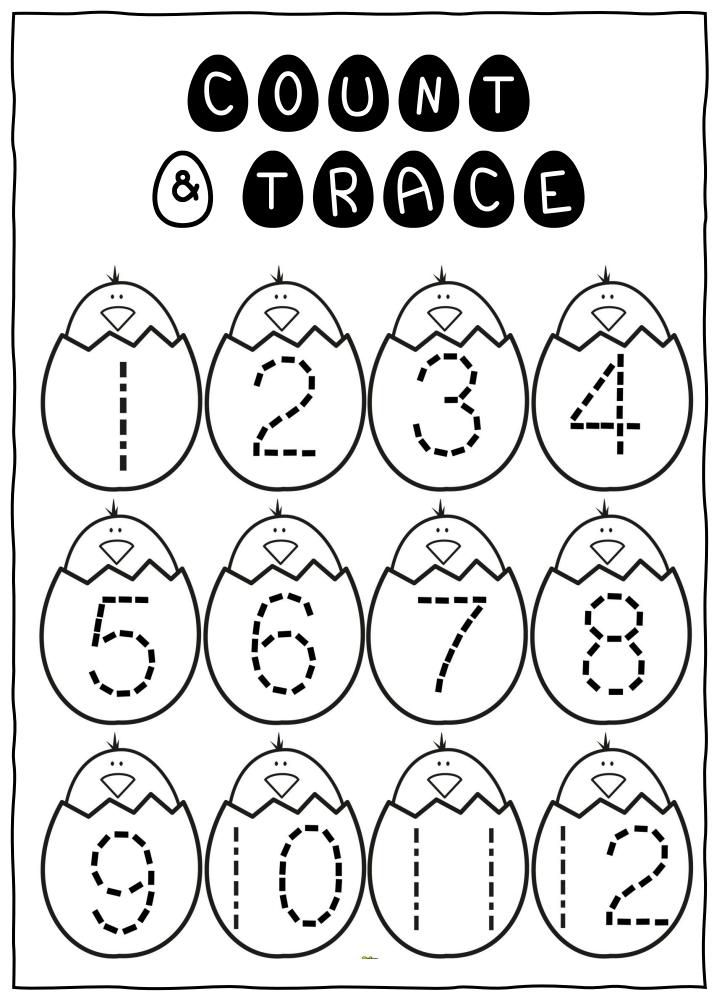

## Easter Math Activity Book For Kids



www.lemonandkiwidesigns.com





www.lemonanakiwidesigns.com



www.lemonanakiwidesigns.com







## DOZEN EGGSGAME

Can you add to 12? Find adjoining pairs of numbers that add to 12 and circle each pair. Each pair must be side by side or one above the other.



How many pairs did you find?

12 - Pairs - Good 13 - 16 Pairs - Very Good 17 - 20 Pairs - Fantastic 21 or More - Amazing

| 4  | 4  | 6 | 8 | 7 | 2  | 6 |
|----|----|---|---|---|----|---|
| 3  | 8  |   |   | 5 | 10 | 6 |
| 2  | 10 | 6 | 6 | 4 |    | 4 |
|    | 3  |   |   | 8 | 9  | 3 |
| 5  | 9  | 7 |   | 3 | 7  | 5 |
| 5  | 7  | 5 | 9 | 3 | 2  | 8 |
|    |    | 4 | 4 | 5 | 10 | 6 |
| 3  | 6  | 6 | 8 | 4 | 8  | 6 |
| 2  | 10 | 2 | 9 | 3 |    | 2 |
| 10 | 4  | 5 | 6 | 7 |    | 4 |
| 2  | 8  | 4 | 8 | 5 | 8  | 5 |

| COLOR     |                  |            |           |  |  |  |  |
|-----------|------------------|--------