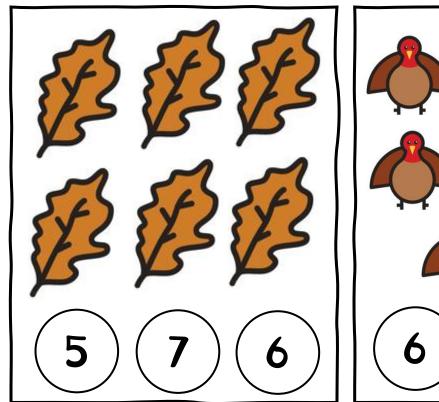

www.lemonandkiwidesigns.com

## How Many Are There?







www.lemonandkiwideSignS.com



# Thanksgiving Symbols

Use your math skills to find the value of each symbol and the "?"

Write your answers:



# Number Comparisons Greater Than >, Less Than <, Or Equal To =



www.lemonandkiwidesigns.com

### Turkey Addition

| 0 = Brown  | 1 or 2 = Red | 3 or 4 = Blue | 5 or 6 = Green |
|------------|--------------|---------------|----------------|
| 7 = Orange | 8 = Yellow   | 9 = Purple    |                |

#### Color the turkey by following the color code above.



#### Turkey Tens

Roll a die. Find and cover a number on this page to add that number to 10. The first player to cover all their numbers wins!





This free activity book was designed by Lemon & Kiwi Designs.