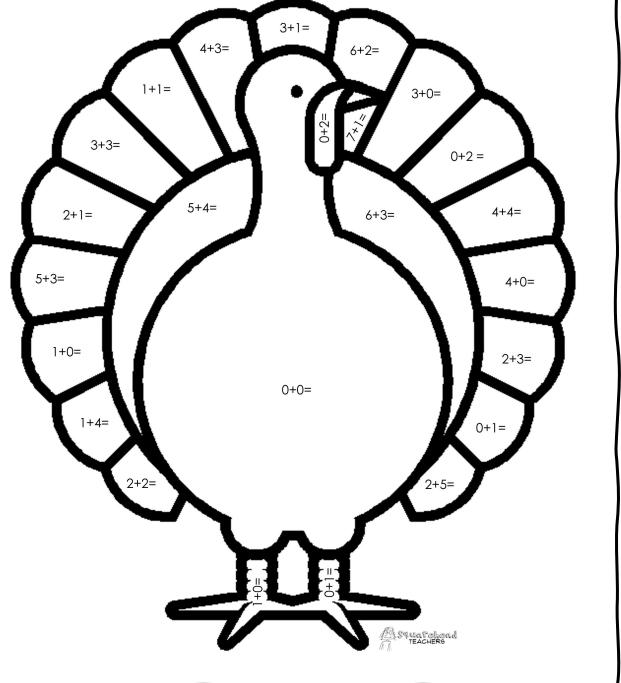

### Turkey Addition

| 0 = Brown  | 1 or 2 = Red | 3 or 4 = Blue | 5 or 6 = Green |
|------------|--------------|---------------|----------------|
| 7 = Orange | 8 = Yellow   | 9 = Purple    |                |

#### Color the turkey by following the color code above.