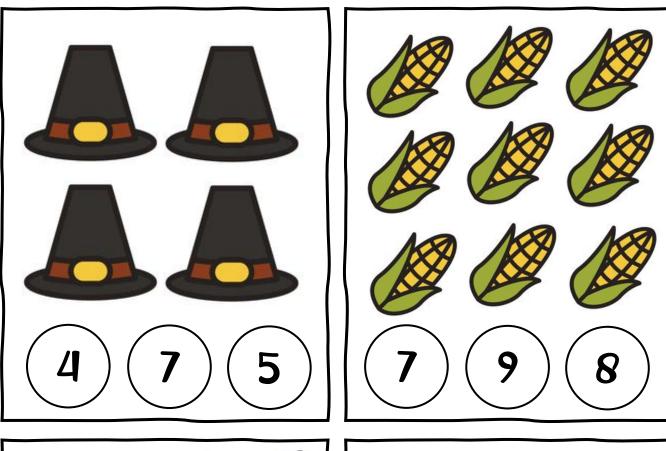

www.lemonandkiwidesigns.com

## How Many Are There?







www.lemonandkiwideSignS.com



# Thanksgiving Symbols

Use your math skills to find the value of each symbol and the "?"

Write your answers:



# Number Comparisons Greater Than >, Less Than <, Or Equal To =



www.lemonandkiwidesigns.com

### Turkey Addition

| 0 = Brown  | 1 or 2 = Red | 3 or 4 = Blue | 5 or 6 = Green |
|------------|--------------|---------------|----------------|
| 7 = Orange | 8 = Yellow   | 9 = Purple    |                |

#### Color the turkey by following the color code above.



#### Turkey Tens

Roll a die. Find and cover a number on this page to add that number to 10. The first player to cover all their numbers wins!





This free activity book was designed by Lemon & Kiwi Designs.