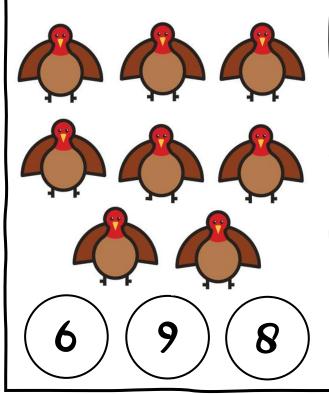

www.lemonandkiwidesigns.com

## How Many Are There?







www.lemonandkiwideSignS.com



# Thanksgiving Symbols

Use your math skills to find the value of each symbol and the "?"

Write your answers:



# Number Comparisons Greater Than >, Less Than <, Or Equal To =



www.lemonandkiwidesigns.com

### Turkey Addition

| 0 = Brown  | 1 or 2 = Red | 3 or 4 = Blue | 5 or 6 = Green |
|------------|--------------|---------------|----------------|
| 7 = Orange | 8 = Yellow   | 9 = Purple    |                |

#### Color the turkey by following the color code above.



#### Turkey Tens

Roll a die. Find and cover a number on this page to add that number to 10. The first player to cover all their numbers wins!





This free activity book was designed by Lemon & Kiwi Designs.