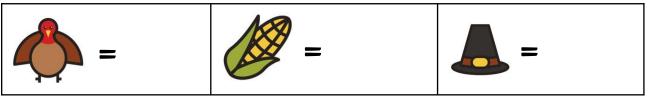

# Thanksgiving Symbols

Use your math skills to find the value of each symbol and the "?"

Write your answers: