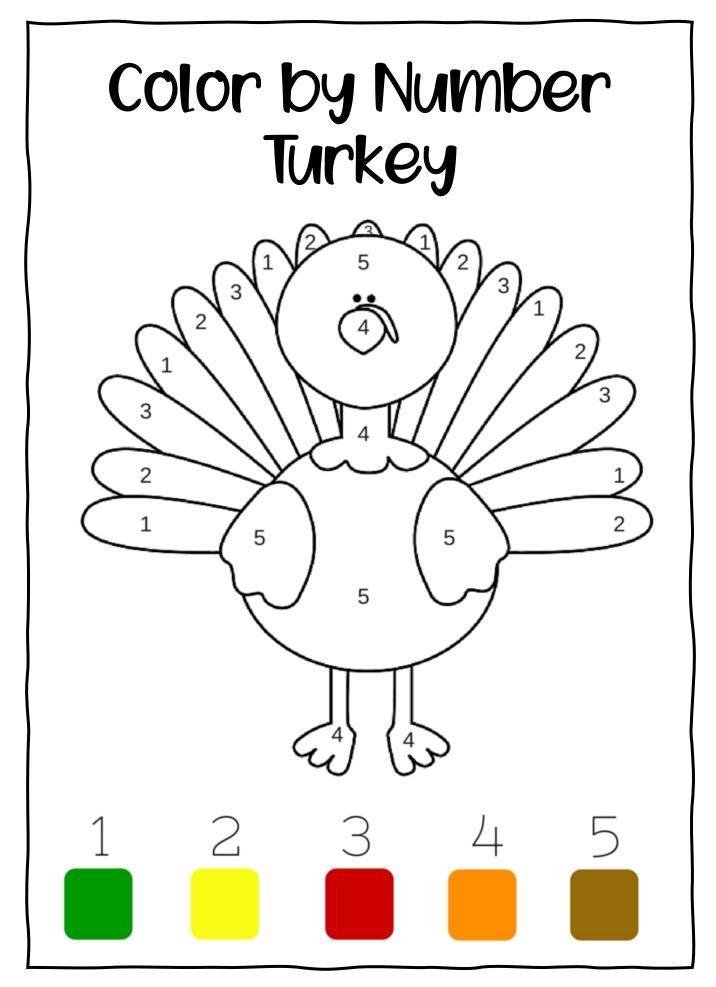

www.lemonandkiwidesigns.com

## How Many Are There?







www.lemonandkiwideSignS.com



# Thanksgiving Symbols

Use your math skills to find the value of each symbol and the "?"

Write your answers:



# Number Comparisons Greater Than >, Less Than <, Or Equal To =



www.lemonandkiwidesigns.com

### Turkey Addition

| 0 = Brown  | 1 or 2 = Red | 3 or 4 = Blue | 5 or 6 = Green |
|------------|--------------|---------------|----------------|
| 7 = Orange | 8 = Yellow   | 9 = Purple    |                |

#### Color the turkey by following the color code above.



#### Turkey Tens

Roll a die. Find and cover a number on this page to add that number to 10. The first player to cover all their numbers wins!





This free activity book was designed by Lemon & Kiwi Designs.